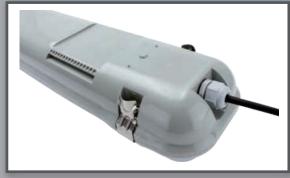

#### **FEATURES:**

- TRIDONIC Driver
- Polycarbonate Body and Diffuser
- Stainless Steel Clips
- Aluminium Gear Tray
- Operating Temperature -20° to 40° C
- Lifespan 50,000 Hours
- Warranty 5 Years product replacement
- CE & AS/NZS Approved