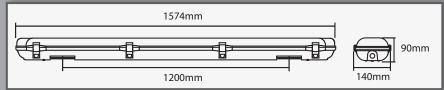

## **LED BATTEN**

# **AQUAPAK Weatherproof Batten**

### Simple and Efficient

#### **Water and Dust Resistant**









#### **60W PHOTOMETRY**

#### **APPLICATIONS:**

- Canopies
- Warehouse
- Under Verandah
- Cold Store and Factories
- Parking Lot
- Tunnel
- Underpass and Subway

#### **SPECIFICATIONS:**

| Power      | 60W    |
|------------|--------|
| Lumen      | 6600lm |
| CCT        | 4000K  |
| Rating     | IP65   |
| PF         | 0.9    |
| CRI        | >80    |
| Beam Angle | 120°   |

SKU: 29116 | Model: WPL-258

#### **FEATURES:**

- TRIDONIC Driver
- Polycarbonate Body and Diffuser
- Stainless Steel Clips
- Aluminium Gear Tray
- Operating Temperature -20° to 40° C
- Lifespan 50,000 Hours
- Warranty 5 Years product replacement
- CE & AS/NZS Approved

Other sizes are available on indent basis