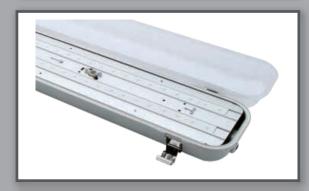

# **AQUAPAK Weatherproof Batten**

#### **Water and Dust Resistant**

#### **FEATURES:**

- TRIDONIC Driver
- Polycarbonate Body and Diffuser
- Stainless Steel Clips
- Aluminium Gear Tray
- Operating Temperature -20° to 40° C
- Lifespan 50,000 Hours
- Warranty 5 Years product replacement
- CE & AS/NZS Approved