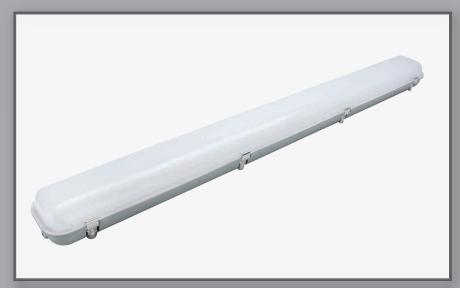

## **LED BATTEN**

# **AQUAPAK Weatherproof Batten**

### Simple and Efficient

#### **Water and Dust Resistant**









#### **60W PHOTOMETRY**

#### **APPLICATIONS:**

- Canopies
- Warehouse
- Under Verandah
- Cold Store and Factories
- Parking Lot
- Tunnel
- Underpass and Subway

#### **SPECIFICATIONS:**

| Power      | 60W    |
|------------|--------|
| Lumen      | 6600lm |
| CCT        | 4000K  |
| Rating     | IP65   |
| PF         | 0.9    |
| CRI        | >80    |
| Beam Angle | 120°   |

SKU: 29116 | Model: WPL-258

#### **FEATURES:**

- TRIDONIC Driver
- Polycarbonate Body and Diffuser
- Stainless Steel Clips
- Aluminium Gear Tray
- Operating Temperature -20° to 40° C
- Lifespan 50,000 Hours
- Warranty 5 Years product replacement
- CE & AS/NZS Approved

Other sizes are available on indent basis