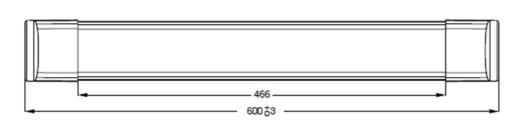

ouse
- Supermarket
- Workshop

### **SPECIFICATIONS**

| Specs         | 29501        | 29502        |
|---------------|--------------|--------------|
| Power         | 21W          | 42W          |
| Lumen         | 1680lm       | 3480lm       |
| ССТ           | 4000K        | 4000K        |
| Rating        | IP65         | IP65         |
| PF            | 0.9          | 0.9          |
| CRI           | ≥ 80         | ≥ 80         |
| Beam<br>Angle | <b>110</b> ° | <b>110</b> ° |

#### **FEATURES**

- Easy to install
- IP 65 Weatherproof Batten
- High Lumen SMD LEDs, high brightness
- Efficacy 90lm/W
- Slim design
- Aluminum Body & PC Diffuser
- Operating Temperature -20° to 45° C
- Warranty 1 Years product replacement



## **LED BATTEN**

# **AQUASLIM LED BATTEN**

## Dimensions (mm)





29501



29502

29501

## **Photometric Diagram**

### Polar intensity diagram







#### **Beam diagram**



#### Polar intensity diagram



#### Cartesian intensity diagram



#### Beam diagram



Note: The Curves indicate the illuminated area and the average illumination when the Luminaire is at different distance.

29502