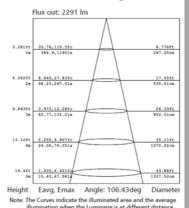

#### **Beam diagram**

#### Beam diagram

Note: The Curves indicate the illuminated area and the average illumination when the Luminaire is at different distance.

29502