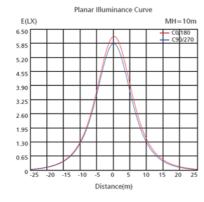

| 42W          |
| Lumen         | 1680lm       | 3480lm       |
| ССТ           | 4000K        | 4000K        |
| Rating        | IP65         | IP65         |
| PF            | 0.9          | 0.9          |
| CRI           | ≥ 80         | ≥ 80         |
| Beam<br>Angle | <b>110</b> ° | <b>110</b> ° |

#### **FEATURES**

- Easy to install
- IP 65 Weatherproof Batten
- High Lumen SMD LEDs, high brightness
- Efficacy 90lm/W
- Slim design
- Aluminum Body & PC Diffuser
- Operating Temperature -20° to 45° C
- Warranty 1 Years product replacement



## **LED BATTEN**

# **AQUASLIM LED BATTEN**

## Dimensions (mm)





29501



29502

29501

## **Photometric Diagram**

### Polar intensity diagram







#### **Beam diagram**



#### Polar intensity diagram



#### Cartesian intensity diagram



#### Beam diagram



Note: The Curves indicate the illuminated area and the average illumination when the Luminaire is at different distance.

29502