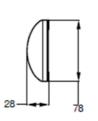

se
- Supermarket
- Workshop

### **SPECIFICATIONS**

| Specs         | 29501        | 29502        |
|---------------|--------------|--------------|
| Power         | 21W          | 42W          |
| Lumen         | 1680lm       | 3480lm       |
| ССТ           | 4000K        | 4000K        |
| Rating        | IP65         | IP65         |
| PF            | 0.9          | 0.9          |
| CRI           | ≥ 80         | ≥ 80         |
| Beam<br>Angle | <b>110</b> ° | <b>110</b> ° |

#### **FEATURES**

- Easy to install
- IP 65 Weatherproof Batten
- High Lumen SMD LEDs, high brightness
- Efficacy 90lm/W
- Slim design
- Aluminum Body & PC Diffuser
- Operating Temperature -20° to 45° C
- Warranty 1 Years product replacement



## **LED BATTEN**

# **AQUASLIM LED BATTEN**

## Dimensions (mm)





29501



29502

29501

## **Photometric Diagram**

### Polar intensity diagram







#### **Beam diagram**



#### Polar intensity diagram



#### Cartesian intensity diagram



#### Beam diagram



Note: The Curves indicate the illuminated area and the average illumination when the Luminaire is at different distance.

29502