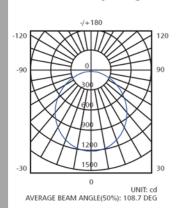

| 29502        |
|---------------|--------------|--------------|
| Power         | 21W          | 42W          |
| Lumen         | 1680lm       | 3480lm       |
| ССТ           | 4000K        | 4000K        |
| Rating        | IP65         | IP65         |
| PF            | 0.9          | 0.9          |
| CRI           | ≥ 80         | ≥ 80         |
| Beam<br>Angle | <b>110</b> ° | <b>110</b> ° |

#### **FEATURES**

- Easy to install
- IP 65 Weatherproof Batten
- High Lumen SMD LEDs, high brightness
- Efficacy 90lm/W
- Slim design
- Aluminum Body & PC Diffuser
- Operating Temperature -20° to 45° C
- Warranty 1 Years product replacement



## **LED BATTEN**

# **AQUASLIM LED BATTEN**

## Dimensions (mm)





29501



29502

29501

## **Photometric Diagram**

### Polar intensity diagram







#### **Beam diagram**



#### Polar intensity diagram



#### Cartesian intensity diagram



#### Beam diagram



Note: The Curves indicate the illuminated area and the average illumination when the Luminaire is at different distance.

29502