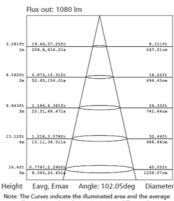

## **Photometric Diagram**

#### **Beam diagram**

#### Beam diagram

Note: The Curves indicate the illuminated area and the average illumination when the Luminaire is at different distance.

29502