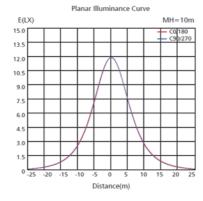

#### **Beam diagram**

#### Beam diagram

Note: The Curves indicate the illuminated area and the average illumination when the Luminaire is at different distance.

29502