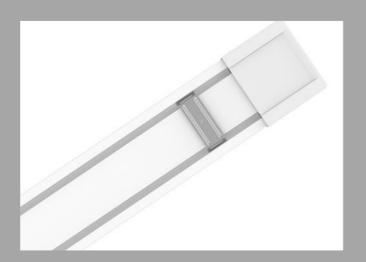

## **AQUASLIM LED BATTEN**

IP65 Weatherproof Batten

High quality PC diffuser and Body

#### **FEATURES**

- Easy to install
- IP 65 Weatherproof Batten
- High Lumen SMD LEDs, high brightness
- Efficacy 90lm/W
- Slim design
- Aluminum Body & PC Diffuser
- Operating Temperature -20° to 45° C
- Warranty 1 Years product replacement

## Dimensions (mm)

29501

29502

29501