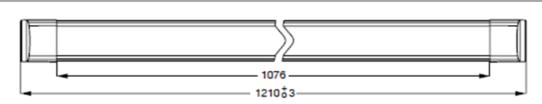

rmarket
- Workshop

### **SPECIFICATIONS**

| Specs         | 29501        | 29502        |
|---------------|--------------|--------------|
| Power         | 21W          | 42W          |
| Lumen         | 1680lm       | 3480lm       |
| ССТ           | 4000K        | 4000K        |
| Rating        | IP65         | IP65         |
| PF            | 0.9          | 0.9          |
| CRI           | ≥ 80         | ≥ 80         |
| Beam<br>Angle | <b>110</b> ° | <b>110</b> ° |

#### **FEATURES**

- Easy to install
- IP 65 Weatherproof Batten
- High Lumen SMD LEDs, high brightness
- Efficacy 90lm/W
- Slim design
- Aluminum Body & PC Diffuser
- Operating Temperature -20° to 45° C
- Warranty 1 Years product replacement



## **LED BATTEN**

# **AQUASLIM LED BATTEN**

## Dimensions (mm)





29501



29502

29501

## **Photometric Diagram**

### Polar intensity diagram







#### **Beam diagram**



#### Polar intensity diagram



#### Cartesian intensity diagram



#### Beam diagram



Note: The Curves indicate the illuminated area and the average illumination when the Luminaire is at different distance.

29502