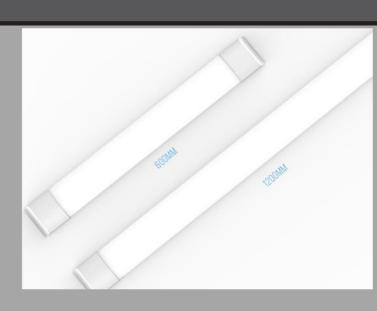

# LED BATTEN

## **AQUASLIM LED BATTEN**

IP65 Weatherproof Batten

High quality PC diffuser and Body















### **APPLICATIONS**

- Fuel Station
- Warehouse
- Supermarket
- Workshop

### **SPECIFICATIONS**

| Specs         | 29501        | 29502        |
|---------------|--------------|--------------|
| Power         | 21W          | 42W          |
| Lumen         | 1680lm       | 3480lm       |
| ССТ           | 4000K        | 4000K        |
| Rating        | IP65         | IP65         |
| PF            | 0.9          | 0.9          |
| CRI           | ≥ 80         | ≥ 80         |
| Beam<br>Angle | <b>110</b> ° | <b>110</b> ° |

#### **FEATURES**

- Easy to install
- IP 65 Weatherproof Batten
- High Lumen SMD LEDs, high brightness
- Efficacy 90lm/W
- Slim design
- Aluminum Body & PC Diffuser
- Operating Temperature -20° to 45° C
- Warranty 1 Years product replacement



## **LED BATTEN**

#