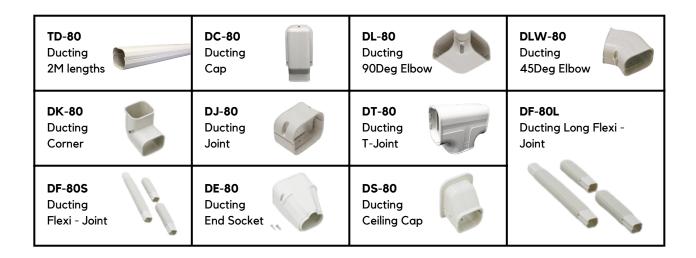

## **120MM DUCTING**

| TD-120 Ducting 2M lengths                | DC-120<br>Ducting<br>Cap        | DL-120<br>Ducting<br>90Deg Elbow | DB-120<br>Ducting<br>Branch Joint                           |
|------------------------------------------|---------------------------------|----------------------------------|-------------------------------------------------------------|
| DK-120<br>Ducting<br>Corner              | DJ-120<br>Ducting<br>Joint      | DT-120<br>Ducting<br>T-Joint     | URH-14 Drainpipe Double layer 14mm Drain Hose WRH-14 WRH-14 |
| <b>DF-120</b> Ducting Long Flexi - Joint | DR-120<br>Ducting<br>End Socket | DS-120<br>Ducting<br>Ceiling Cap |                                                             |